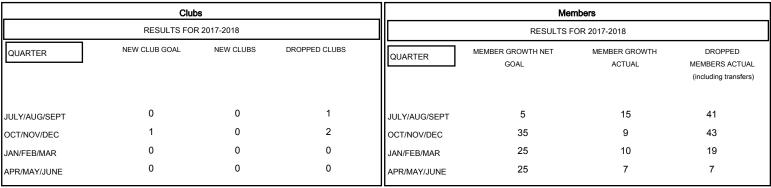

## GOALS AND ACTUAL NEW CLUBS CUMULATIVE

| DROPPED CLUBS: 3 |     |
|------------------|-----|
| DROPPED MEMBERS  |     |
| DECEASED         | 13  |
| CLUB CANCELLED   | 28  |
| OTHER            | 69  |
| TOTAL            | 110 |

| 14 CLUBS OF 31 ADDED 1 OR MORE |  |
|--------------------------------|--|
| NEW MEMBERS                    |  |
|                                |  |
|                                |  |
|                                |  |