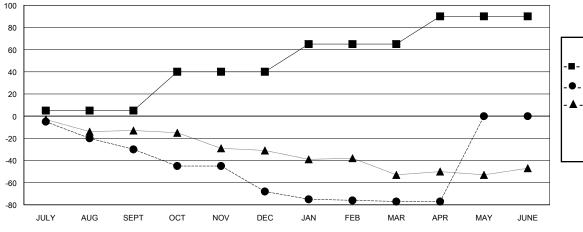

## GOALS AND ACTUAL MEMBERS CUMULATIVE

| -■- MEMBER GROWTH NET GOAL        |  |
|-----------------------------------|--|
| - ● - MEMBER GROWTH ACTUAL        |  |
| - ▲ - LAST YEAR MEMBERSHIP ACTUAL |  |
|                                   |  |
|                                   |  |
|                                   |  |